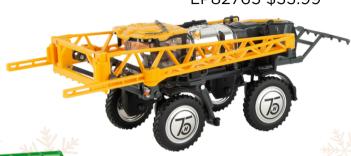

### PLAYSETS AND MODELS

1/64 HAGIE STS12 75TH ANNIVERSARY LP82765 \$33.99

LEGO® TECHNIC™ JOHN DEERE 948L-II SKIDDER

A-LEGO42157 \$224.99

**1/32 8R 410 PRESTIGE COLLECTION** LP70965 \$46.99

**1/32 8RX 410 PRESTIGE COLLECTION** LP70966 \$67.99