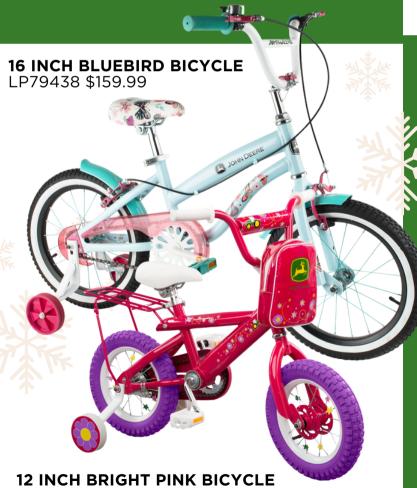

get gifts for everyone on your list you know they'll love!

## HOLIDAY SALE

Valid on In Stock Toys and Merchandise

NOW through Dec. 24, 2023

SPEND **\$50**GET **10%** OFF

SPEND **\$100**GET **15%** OFF

SPEND **\$250**GET **20%** OFF

Excludes battery-powered ride-on toys.

Other restrictions may apply, See dealer for details.





# 20% OFF (5)

#### **4440 PEDAL TRACTOR**

PART NUMBER: LP81017 <del>\$324.99</del> **\$259.99** 

 FEATURES INCLUDE CLASSIC PEDAL POWER

 ADJUSTABLE SEAT. STEERING AND **RUGGED STAMPED** STFFL

 DIF-CAST CONSTRUCTION

• FOR AGES 3+



PART NUMBER: LP73968

<del>\$349.99</del> **\$279.99** 

 FEATURES INCLUDE CLASSIC PEDAL POWER

 ADJUSTABLE SEAT. STEERING AND RUGGED STAMPED **STEEL** 

 DIE-CAST CONSTRUCTION

FOR AGES 3+





### GIFTS TO RIDE IN STYLE







LP53340 \$116.99



### PLAYSETS AND MODELS

1/64 HAGIE STS12 75TH ANNIVERSARY LP82765 \$33.99



LEGO® TECHNIC™ JOHN DEERE 948L-II SKIDDER

A-LEGO42157 \$224.99



**1/32 8R 410 PRESTIGE COLLECTION** LP70965 \$46.99



**1/32 8RX 410 PRESTIGE COLLECTION** LP70966 \$67.99

1/32 PICKUP, TRAILER & TRACTOR SET LP68113 \$31.99



**1/16 EARLY STYLED A TRACTOR** LP82797 \$53.99



# GIFTS FOR THE LITTLES







**100 FIRST WORDS BOOK** LP75836 \$9.99







TRACTOR TALES BOOK LP75835 \$19.99







#### MERCHANDISE FOR SOMEONE SPECIAL







YETI DRINK MUG 140Z CHARCOAL LP84487 \$40.00



DIE CUT EMBLEM TIN SIGN LP70654 \$79.99

PRAIRIE STATE TRACTOR

YETI 20 OZ TUMBLER **CHARCOAL** 

LP84488 \$45.00

YETI 36 OZ BLACK RAMBLER® BOTTLE LP84349 \$60.00



JOHN DEERE WALL CLOCK LP79697 \$24.99