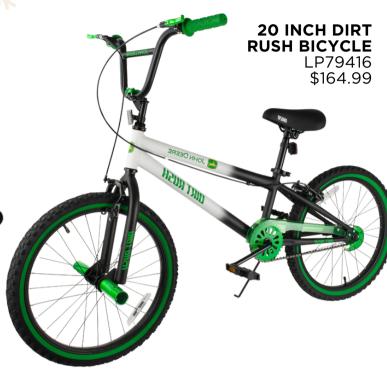

o get gifts for everyone on your list you know they'll love!

## HOLIDAY SALE

Valid on In Stock Toys and Merchandise

NOW through Dec. 24, 2023

SPEND **\$50**GET **10%** OFF

SPEND **\$100**GET **15%** OFF

SPEND **\$250**GET **20%** OFF

Excludes battery-powered ride-on toys.

Other restrictions may apply, See dealer for details.





# 20% OFF (5)

#### **4440 PEDAL TRACTOR**

PART NUMBER: LP81017 <del>\$324.99</del> **\$259.99** 

 FEATURES INCLUDE CLASSIC PEDAL POWER

 ADJUSTABLE SEAT. STEERING AND **RUGGED STAMPED** STFFL

 DIF-CAST CONSTRUCTION

• FOR AGES 3+



PART NUMBER: LP73968

<del>\$349.99</del> **\$279.99** 

 FEATURES INCLUDE CLASSIC PEDAL POWER

 ADJUSTABLE SEAT. STEERING AND RUGGED STAMPED **STEEL** 

 DIE-CAST CONSTRUCTION

FOR AGES 3+





### GIFTS TO RIDE IN STYLE







LP53340 \$116.99



### PLAYSETS AND MODELS

1/64 HAGIE STS12 75TH ANNIVERSARY LP82765 \$33.99



LEGO® TECHNIC™ JOHN DEERE 948L-II SKIDDER

A-LEGO42157 \$224.99



**1/32 8R 410 PRESTIGE COLLECTION** LP70965 \$46.99



**1/32 8RX 410 PRESTIGE COLLECTION** LP70966 \$67.99

1/32 PICKUP, TRAILER & TRACTOR SET LP68113 \$31.99



**1/16 EARLY STYLED A TRACTOR** LP82797 \$53.99



# GIFTS FOR THE LITTLES







**100 FIRST WORDS BOOK** LP75836 \$9.99







TRACTOR TALES BOOK LP75835 \$19.99







#### MERCHANDISE FOR SOMEONE SPECIAL







YETI DRINK MUG 140Z CHARCOAL LP84487 \$40.00



DIE CUT EMBLEM TIN SIGN LP70654 \$79.99

PRAIRIE STATE TRACTOR

YETI 20 OZ TUMBLER **CHARCOAL** 

LP84488 \$45.00

YETI 36 OZ BLACK RAMBLER® BOTTLE LP84349 \$60.00



JOHN DEERE WALL CLOCK LP79697 \$24.9