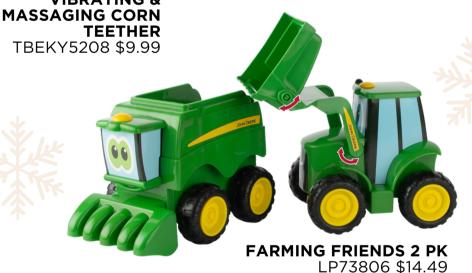

EERING AND **RUGGED STAMPED** STFFL

 DIF-CAST CONSTRUCTION

• FOR AGES 3+



PART NUMBER: LP73968

<del>\$349.99</del> **\$279.99** 

 FEATURES INCLUDE CLASSIC PEDAL POWER

 ADJUSTABLE SEAT. STEERING AND RUGGED STAMPED **STEEL** 

 DIE-CAST CONSTRUCTION

FOR AGES 3+





### GIFTS TO RIDE IN STYLE







LP53340 \$116.99



### PLAYSETS AND MODELS

1/64 HAGIE STS12 75TH ANNIVERSARY LP82765 \$33.99



LEGO® TECHNIC™ JOHN DEERE 948L-II SKIDDER

A-LEGO42157 \$224.99



**1/32 8R 410 PRESTIGE COLLECTION** LP70965 \$46.99



**1/32 8RX 410 PRESTIGE COLLECTION** LP70966 \$67.99

1/32 PICKUP, TRAILER & TRACTOR SET LP68113 \$31.99



**1/16 EARLY STYLED A TRACTOR** LP82797 \$53.99



# GIFTS FOR THE LITTLES







**100 FIRST WORDS BOOK** LP75836 \$9.99







TRACTOR TALES BOOK LP75835 \$19.99







#### MERCHANDISE FOR SOMEONE SPECIAL







YETI DRINK MUG 140Z CHARCOAL LP84487 \$40.00



DIE CUT EMBLEM TIN SIGN LP70654 \$79.99

PRAIRIE STATE TRACTOR

YETI 20 OZ TUMBLER **CHARCOAL** 

LP84488 \$45.00

YETI 36 OZ BLACK RAMBLER® BOTTLE LP84349 \$60.00



JOHN DEERE WALL CLOCK LP79697 \$24.99







**AQUA ARMOUR LEATHER GLOVES** LP67384 \$16.99



**COWHIDE WORK GLOVES** LP42400 \$29.99



**LADIES COWHIDE WORK GLOVES** LP42422 \$14.99



**DUCK CANVAS GLOVES** LP77304 \$16.99



**2023 JOHN DEERE** MODEL D ORNAMENT

LP85871 \$36.00





## HATS FOR THE HOLIDAYS

#### **TODDLERS AND YOUTH**



TODDLER RETRO LINE OF TRACTORS HAT LP78672 \$18.00



KIDS KNIT GREEN BEANIE LP75374 \$15.00



INFANT GREEN BASEBALL CAP LP68347 \$14.99



CHARCOAL PST X JD TODDLER CAP LP79586 \$10.00

#