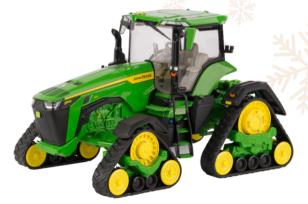

### PLAYSETS AND MODELS

1/64 HAGIE STS12 75TH ANNIVERSARY LP82765 \$33.99

LEGO® TECHNIC™ JOHN DEERE 948L-II SKIDDER

A-LEGO42157 \$224.99

**1/32 8R 410 PRESTIGE COLLECTION** LP70965 \$46.99

**1/32 8RX 410 PRESTIGE COLLECTION** LP70966 \$67.99