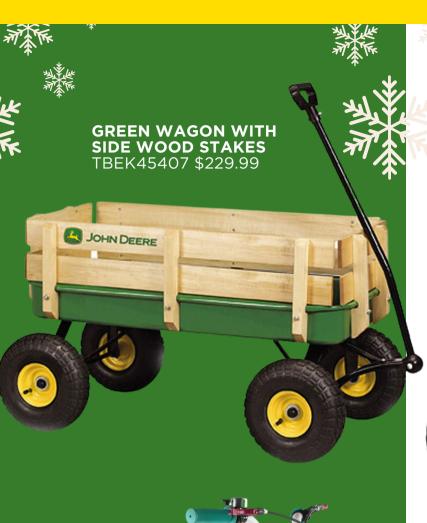

holiday season and guarantee to get gifts for everyone on your list you know they'll love!

## HOLIDAY SALE

Valid on In Stock Toys and Merchandise

NOW through Dec. 24, 2023

SPEND **\$50**GET **10%** OFF

SPEND **\$100**GET **15%** OFF

SPEND **\$250**GET **20%** OFF

Excludes battery-powered ride-on toys.

Other restrictions may apply, See dealer for details.





# 20% OFF (5)

#### **4440 PEDAL TRACTOR**

PART NUMBER: LP81017 <del>\$324.99</del> **\$259.99** 

 FEATURES INCLUDE CLASSIC PEDAL POWER

 ADJUSTABLE SEAT. STEERING AND **RUGGED STAMPED** STFFL

 DIF-CAST CONSTRUCTION

• FOR AGES 3+



PART NUMBER: LP73968

<del>\$349.99</del> **\$279.99** 

 FEATURES INCLUDE CLASSIC PEDAL POWER

 ADJUSTABLE SEAT. STEERING AND RUGGED STAMPED **STEEL** 

 DIE-CAST CONSTRUCTION

FOR AGES 3+





### GIFTS TO RIDE IN STYLE







LP53340 \$116.99



### PLAYSETS AND MODELS

1/64 HAGIE STS12 75TH ANNIVERSARY LP82765 \$33.99



LEGO® TECHNIC™ JOHN DEERE 948L-II SKIDDER

A-LEGO42157 \$224.99



**1/32 8R 410 PRESTIGE COLLECTION** LP70965 \$46.99



**1/32 8RX 410 PRESTIGE COLLECTION** LP70966 \$67.99

1/32 PICKUP, TRAILER & TRACTOR SET LP68113 \$31.99



**1/16 EARLY STYLED A TRACTOR** LP82797 \$53.99



# GIFTS FOR THE LITTLES







**100 FIRST WORDS BOOK** LP75836 \$9.99







TRACTOR TALES BOOK LP75835 \$19.99







#### MERCHANDISE FOR SOMEONE SPECIAL







YETI DRINK MUG 140Z CHARCOAL LP84487 \$40.00



DIE CUT EMBLEM TIN SIGN LP70654 \$79.99

PRAIRIE STATE TRACTOR

YETI 20 OZ TUMBLER **CHARCOAL** 

LP84488 \$45.00

YETI 36 OZ BLACK RAMBLER® BOTTLE LP84349 \$60.00



JOHN D