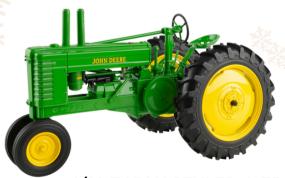

1/32 PICKUP, TRAILER & TRACTOR SET LP68113 \$31.99

**1/16 EARLY STYLED A TRACTOR** LP82797 \$53.99