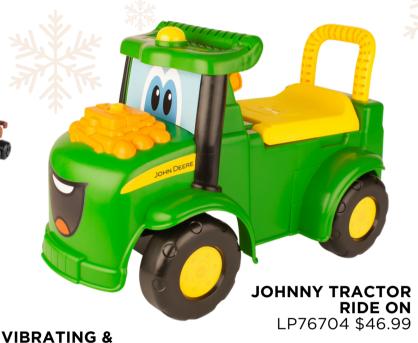

324.99</del> **\$259.99** 

 FEATURES INCLUDE CLASSIC PEDAL POWER

 ADJUSTABLE SEAT. STEERING AND **RUGGED STAMPED** STFFL

 DIF-CAST CONSTRUCTION

• FOR AGES 3+



PART NUMBER: LP73968

<del>\$349.99</del> **\$279.99** 

 FEATURES INCLUDE CLASSIC PEDAL POWER

 ADJUSTABLE SEAT. STEERING AND RUGGED STAMPED **STEEL** 

 DIE-CAST CONSTRUCTION

FOR AGES 3+





### GIFTS TO RIDE IN STYLE







LP53340 \$116.99



### PLAYSETS AND MODELS

1/64 HAGIE STS12 75TH ANNIVERSARY LP82765 \$33.99



LEGO® TECHNIC™ JOHN DEERE 948L-II SKIDDER

A-LEGO42157 \$224.99



**1/32 8R 410 PRESTIGE COLLECTION** LP70965 \$46.99



**1/32 8RX 410 PRESTIGE COLLECTION** LP70966 \$67.99

1/32 PICKUP, TRAILER & TRACTOR SET LP68113 \$31.99



**1/16 EARLY STYLED A TRACTOR** LP82797 \$53.99



# GIFTS FOR THE LITTLES







**100 FIRST WORDS BOOK** LP75836 \$9.99







TRACTOR TALES BOOK LP75835 \$19.99







#### MERCHANDISE FOR SOMEONE SPECIAL







YETI DRINK MUG 140Z CHARCOAL LP84487 \$40.00



DIE CUT EMBLEM TIN SIGN LP70654 \$79.99

PRAIRIE STATE TRACTOR

YETI 20 OZ TUMBLER **CHARCOAL** 

LP84488 \$45.00

YETI 36 OZ BLACK RAMBLER® BOTTLE LP84349 \$60.00



JOHN DEERE WALL CLOCK LP79697 \$24.99







**AQUA ARMOUR LEATHER GLOVES** LP67384 \$16.99



**COWHIDE WORK GLOVES** LP42400 \$29.99



**LADIES COWHIDE WORK GLOVES** LP42422 \$14.99



**DUCK CANVAS GLOVES** LP77304 \$16.99



**2023 JOHN DEERE** MODEL D ORNAMENT

LP85871 \$36.00





## HATS FOR THE HOLIDAYS

#### **TODDLERS AND YOUTH**



TODDLER RETRO LINE OF TRACTORS HAT LP78672 \$18.00



KIDS KNIT GREEN BEANIE LP75374 \$15.00



INFANT