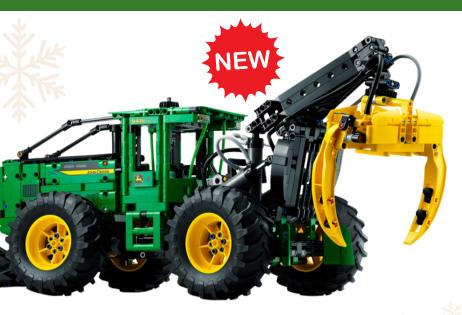

### PLAYSETS AND MODELS

1/64 HAGIE STS12 75TH ANNIVERSARY LP82765 \$33.99

LEGO® TECHNIC™ JOHN DEERE 948L-II SKIDDER

A-LEGO42157 \$224.99

**1/32 8R 410 PRESTIGE COLLECTION** LP70965 \$46.99

**1/32 8RX 410 PRESTIGE COLLECTION** LP70966 \$67.99